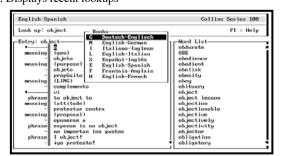

#### Quick & accurate translations anytime!

German • French • Spanish • Italian

English to and from Spanish, French, German or Italian: Install any or all of the eight dictionaries onto your Palmtop. One dictionary takes about 800K; all eight take less than 6 megabytes. Each dictionary pair contains over 75,000 references and 110,000 translations.

#### **QUICK/ACCURATE TRANSLATIONS!**

Near matching: Looks up the closest spelling of the word

Meanings: Signposted for accurate translation

Minimal typing: Scrolls through the wordlist as you type each letter Wildcard search: \* and ? finds words when you don't know the spelling

Easy switching: Between all dictionaries History: Displays recent lookups

Word List feature means little typing. Type a few letters and select. Meaning chart and phrases let you choose correct word. Switch between dictionaries at any time.