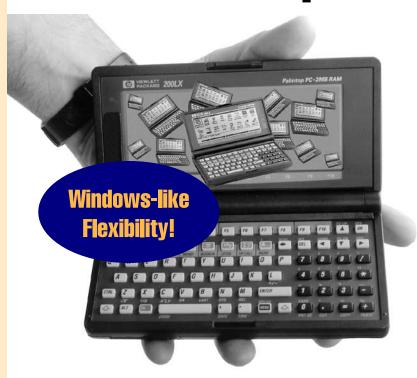

#### **= A GREAT PALMTOP FOR YOU!**

**POWERFUL:** The HP 200LX runs MS DOS software and comes with over 16 built-in apps. These include:

Memo Editor Appointment Book Phone Book Pocket Quicken HP Financial Calculator Database MS DOS 5.0 Notetaker ToDo Manager 2 Games Lotus 1-2-3 World Time Data Communications Macro Manager Filer Laplink Remote

**TOP-QUALITY:** Hewlett-Packard quality backed by Thaddeus Computing warranty.

**PRACTICAL:** Even though HP no longer manufacturers the HP 200LX, these palmtops remain popular. Their size, built-in applications, DOS compatibility, and low-power consumption using 2 AA batteries makes them ideal units for many individuals and companies.