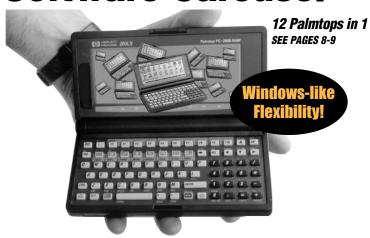

## **Software Carousel**

Now you can switch between PHONE, your favorite game, and a dictionary as easily as you switch between MEMO and APPT! Your Palmtop can be...

## **Like 12 Palmtops in 1**

Software Carousel is a must for your palmtop if you run DOS programs or if you have ever run out of memory because of large 1-2-3 or database file! Use Software Carousel to create up to 12 palmtop sessions. Have one devoted to a large 1-2-3 file, others to your favorite DOS programs, and another to built-in applications (where you can open a second 1-2-3 file). Switch between session by pressing the application key or hitting the Ctrl key and the number of the session.