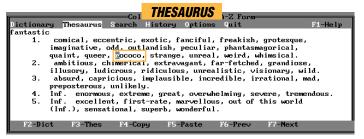

#### **190,000** Definitions & **270,000** Word Thesaurus

It's great having the official Collins English Dictionary (third edition updated) and Collins Thesaurus at your fingertips. The minimal typing feature scrolls through the wordlist as you type each letter. Because it's electronic you can find words in ways not possible with books. Besides being incredibly useful, an electronic dictionary is a fun way to learn about word origins and increase your vocabulary.

190,000 definitions. 16,000 encyclopedic entries. You'll find pronunciation, etymology, hyphenation points, antonyms, examples of words in use, in-depth information on how to use words appropriately. Dictionary entries include cities in Japan, rivers in Germany, business words, government terms, names, places, dates.

270,000 synonym Thesaurus grouped by parts of speech, or meaning, and directly linked to dictionary. You can look up words which appear within the dictionary or thesaurus definition. In this example, we look up "rococo" by moving the cursor and pressing F2 for dictionary definition or F3 for the thesaurus entry.