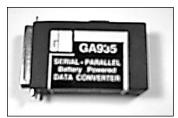

#### **Greenwich Battery Powered Data Converter (Used)**

9-Volt battery powered serial to parallel data converter to be used with a connectivity cable.

Greenwich Data Converter \$19.95