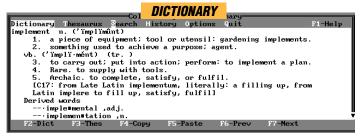

#### **190,000** Definitions & **270,000** Word Thesaurus

It's great having the official Collins English Dictionary (third edition updated) and Collins Thesaurus at your fingertips. The minimal typing feature scrolls through the wordlist as you type each letter. Because it's electronic you can find words in ways not possible with books. Besides being incredibly useful, an electronic dictionary is a fun way to learn about word origins and increase your vocabulary.

190,000 definitions. 16,000 encyclopedic entries. You'll find pronunciation, etymology, hyphenation points, antonyms, examples of words in use, in-depth information on how to use words appropriately. Dictionary entries include cities in Japan, rivers in Germany, business words, government terms, names, places, dates.

270,000 synonym Thesaurus grouped by parts of speech, or meaning, and directly linked to dictionary. You can look up words which appear within the dictionary or thesaurus definition. In this example, we look up "rococo" by moving the cursor and pressing F2 for dictionary definition or F3 for the thesaurus entry.