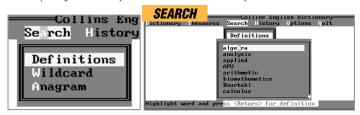

**DEFINITIONS** let us search the dictionary for all occurences of a word in the dictionary, in this case "mathematics". Although a bit slow on the Palmtop, you can also do boolean searches such as (french AND composer). **WILDCARD** lets you search for the word. For example: !??a (you remember the "I" and "a" is four letter word for Italian currency), \*ntr\* (all words containing "ntr"). Scrabble players and word puzzlers will appreciate the **ANAGRAM** feature. In addition, a history of words looked up in a session is easily accessible for backtracking.