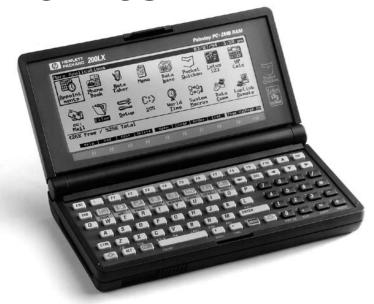

## HP 200LXs Demand is STRONG

## HP Engineering + Thaddeus Computing Quality Control

#### **= A GREAT PALMTOP FOR YOU!**

**POWERFUL:** The HP 200LX runs MS DOS software and comes with over 16 built-in apps. These include:

Memo Editor Appointment Book Phone Book Pocket Quicken HP Financial Calculator Database MS DOS 5.0 Notetaker ToDo Manager 2 Games Lotus 1-2-3 World Time Data Communications Macro Manager Filer Laplink Remote